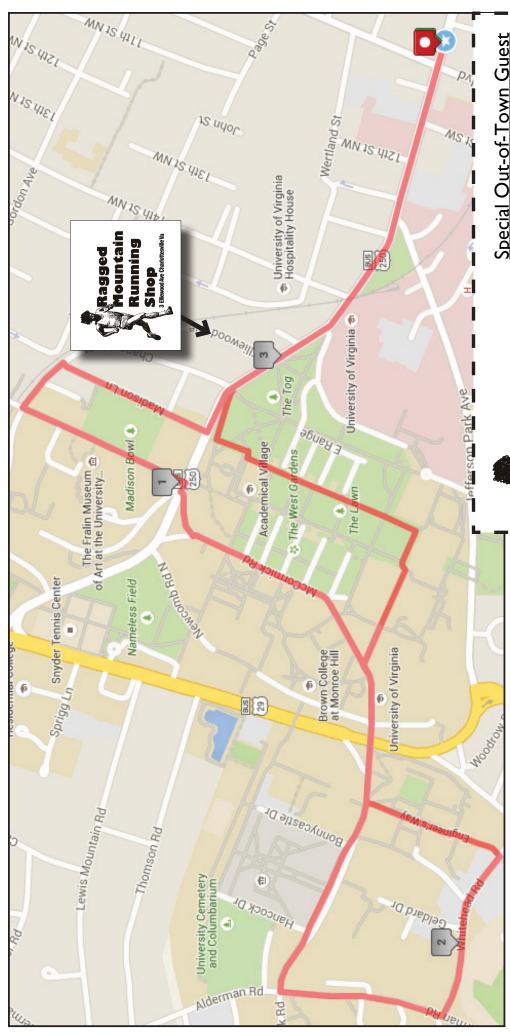

## SHORT LOOP / UVA GROUNDS TOUR ~ 3 MILES

A scenic tour of Jefferson's historic university grounds and its surrounding neighborhoods, of note are the world famous Rotunda, the UVa Chapel, The Lawn, "Greek Row" at Rugby Road, the painted Beta Bridge and "Mad Bowl."

HOTEL TO UNIVERSITY AVENUE

- → RIGHT ON MADISON AVE
- ← LEFT ON CHANCELLOR
- ← LEFT ON RUGBY RD
- RUGBY TO MCCORMICK RD
- ← LEFT ON ALDERMAN RD

- **←** LEFT ON WHITEHEAD RD
- **←** LEFT ON ENGINEERS WAY
- → RIGHT ON MCCORMICK RD
- → RIGHT AT AMPITHEATER
- ← LEFT ON LAWN BACK TO UNIVERSITY AVE
- → RIGHT ON UNIVERSITY AVE TO HOTEL

## SHORT LOOP / UVA GROUNDS TOUR ~ 3 MILES

This route is available on mapmyrun.com.

Special Out-of-Town Guest

Coupon

**5% OFF Shoes,** 

Mountain

Ragged

Running