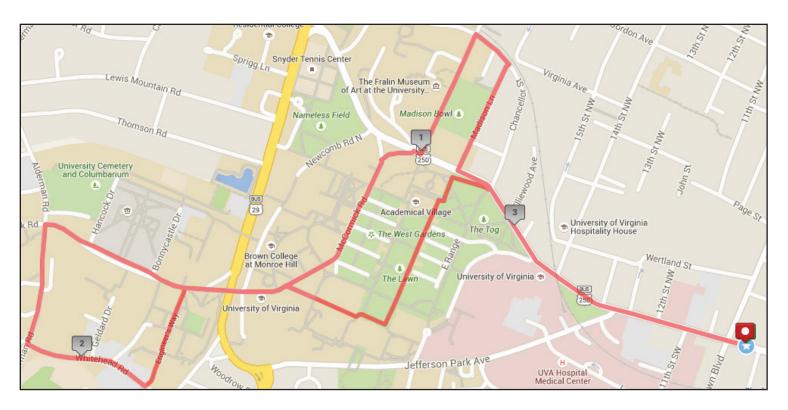

## SHORT LOOP / UVA GROUNDS TOUR ~ 3 MILES

A scenic tour of Jefferson's historic university grounds and its surrounding neighborhoods, of note are the world famous Rotunda, the UVa Chapel, The Lawn, "Greek Row" at Rugby Road, the painted Beta Bridge and "Mad Bowl."

HOTEL TO UNIVERSITY AVENUE

- → RIGHT ON MADISON AVE
- ← LEFT ON CHANCELLOR
- ← LEFT ON RUGBY RD
- RUGBY TO MCCORMICK RD
- ← LEFT ON ALDERMAN RD

- **←** LEFT ON WHITEHEAD RD
- **←** LEFT ON ENGINEERS WAY
- → RIGHT ON MCCORMICK RD
- → RIGHT AT AMPITHEATER
- ← LEFT ON LAWN BACK TO UNIVERSITY AVE
- → RIGHT ON UNIVERSITY AVE TO HOTEL