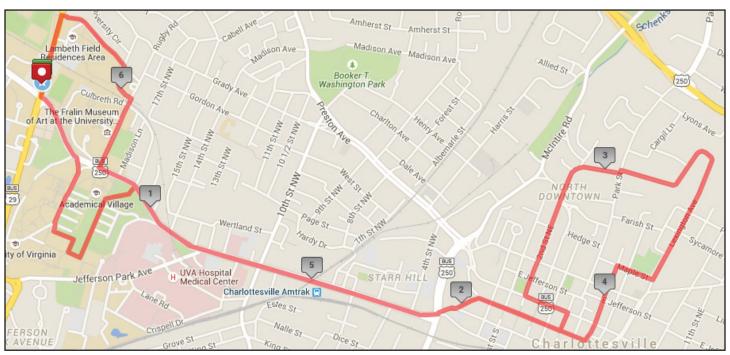

## **UVA / DOWNTOWN TOUR**

A scenic tour of Jefferson's historic university grounds, its surrounding neighborhoods, including "Greek Row" at Rugby Road, and a run around the popular downtown area, including the pedestrian brick mall and historic Court Square.

## UNIVERSITY AVE

- → RIGHT ON MCCORMICK RD
- **←** LEFT AT AMPITHEATER
- ← LEFT ON UVA LAWN

CONTINUE ONTO UNIVERSITY AVE

→ RIGHT ON UNIVERSITY AVE

FOLLOW UNIVERSITY AVE DOWN MAIN ST

UP THE MALL TO 5<sup>™</sup>

- ← LEFT ON 5<sup>TH</sup>
- ← LEFT ON JEFFERSON ST
- → RIGHT ON 2<sup>ND</sup>

DOWN 2<sup>ND</sup> TO NORTHWOOD

ACROSS TO EVERGREEN AND UP LEXINGTON

- → RIGHT ON MAPLE
- ← LEFT ON 7<sup>TH</sup>

**BACK TO MALL** 

CONTINUE UP MAIN ST TO UNIVERSITY AVE

- → RIGHT ON RUGBY
- ← LEFT ON UNIVERSITY WAY
- **←** LEFT ON LAMBETH FOOTBRIDGE

BACK ONTO EMMET TO HOTEL

Course designed and measured by Mark Lorenzoni and the Ragged Mountain Running Shop, Virginia's oldest family speciality running shop. Graphic design by @TwinsRun.

## **UVA / DOWNTOWN TOUR**

~ 6.3 MILES

This route is available on mapmyrun.com.

**FREE** Doorstep Parking