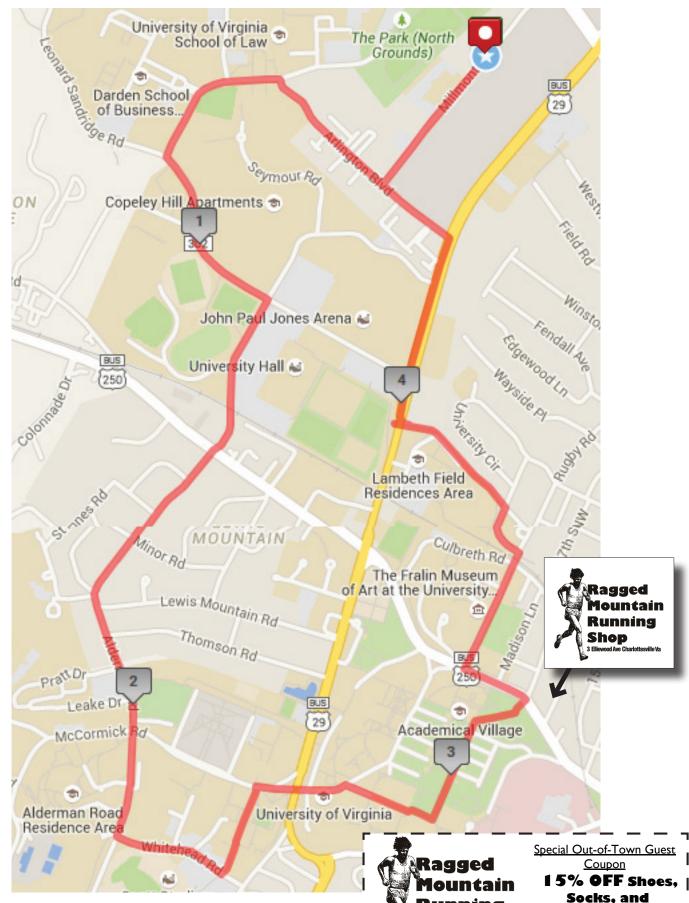

## **UVA / DOWNTOWN TOUR**

A scenic tour of Jefferson's historic university grounds, its surrounding neighborhoods, including "Greek Row" at Rugby Road, and a run around the popular downtown area, including the pedestrian brick mall and historic Court Square.

## UNIVERSITY AVE

- → RIGHT ON MCCORMICK RD
- **←** LEFT AT AMPITHEATER
- ← LEFT ON UVA LAWN

CONTINUE ONTO UNIVERSITY AVE

→ RIGHT ON UNIVERSITY AVE

FOLLOW UNIVERSITY AVE DOWN MAIN ST

UP THE MALL TO 5<sup>™</sup>

CONTINUE UP MAIN ST TO UNIVERSITY AVE

- → RIGHT ON RUGBY
- ← LEFT ON UNIVERSITY WAY
- **←** LEFT ON LAMBETH FOOTBRIDGE

BACK ONTO EMMET TO HOTEL

Course designed and measured by Mark Lorenzoni and the Ragged Mountain Running Shop, Virginia's oldest family speciality running shop. Graphic design by @TwinsRun.

## **UVA / DOWNTOWN TOUR**

~ 6.3 MILES

This route is available on mapmyrun.com.

**FREE** Doorstep Parking