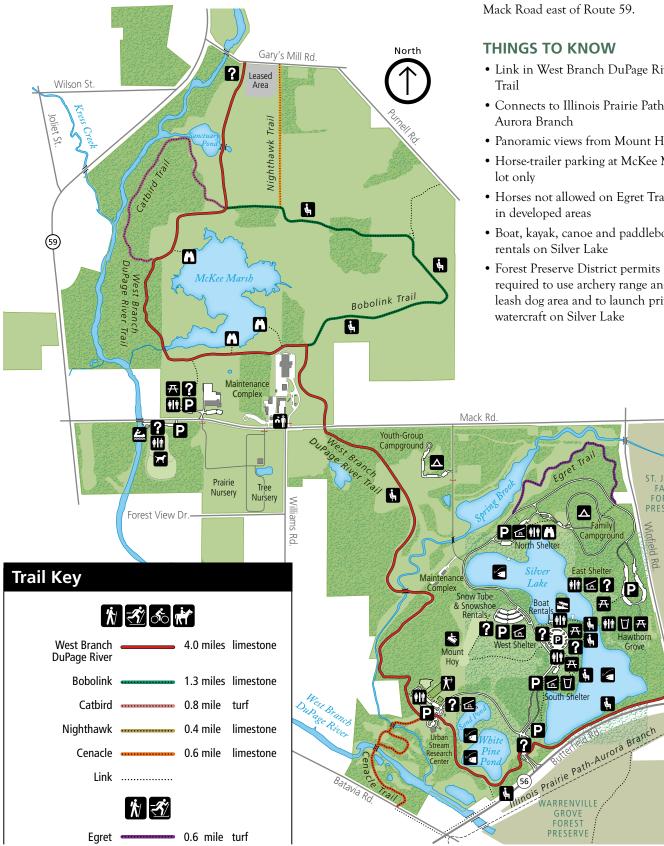

## WARRENVILLE

The main entrance is on the north side of Butterfield Road (Route 56) 0.25 mile west of Winfield Road and 1 mile east of Route 59. Parking is also available on Mack Road east of Route 59.

## THINGS TO KNOW

- Link in West Branch DuPage River
- Connects to Illinois Prairie Path-Aurora Branch
- Panoramic views from Mount Hoy
- Horse-trailer parking at McKee Marsh
- · Horses not allowed on Egret Trail or in developed areas
- Boat, kayak, canoe and paddleboat rentals on Silver Lake
- Forest Preserve District permits required to use archery range and offleash dog area and to launch private watercraft on Silver Lake