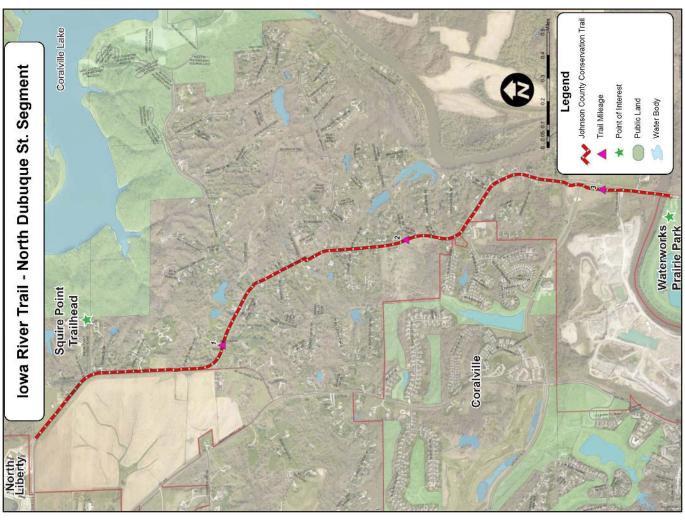

Waterworks Prairie Park to North Liberty: This trail segment, called the Dubuque Street Trail Segment, connects Iowa City and North Liberty. The trail follows Dubuque Street through residential developments. Trail users will pass the turn off for the Squire Point Trail network, managed by the U.S. Army Corps of Engineers. This trail segment is maintained by Johnson County Conservation. The trail continues through North Liberty to the northern outskirts, with the in-town segment maintained by the City of North Liberty.