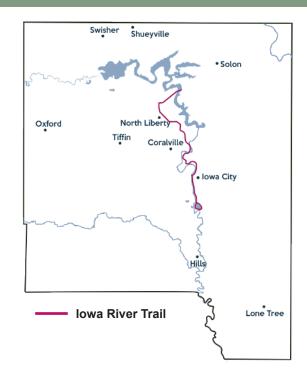

## **Iowa River Trail**

**Overview:** The Iowa River Trail is a 16-mile paved multi-use trail network that runs primarily along the Iowa River, connecting the communities of Iowa City, Coralville, and North Liberty. The southern terminus of the trail is Iowa City's Terry Trueblood Park, and the northern terminus is currently the east end of the Mehaffey Bridge over Coralville Lake. Johnson County Conservation manages six miles of the trail, including the 3.3-mile North Dubuque Street segment and the 2.3-mile Mehaffey Bridge segment.

## **Trail Segments:**

**Terry Trueblood to Waterworks Prairie Park:** The trail begins at Terry Trueblood Recreation Area, and heads north along the shady Iowa River shoreline. Along the way, the trail passes numerous parks such as Riverside Park and City Park, along with the University of Iowa Campus. At City Park, trail users can cross to the eastern river bank, where the trail follows Dubuque Street up and over Interstate 80 to Waterworks Prairie Park. This trail segment is maintained by the City of Iowa City.

Waterworks Prairie Park to North Liberty: This trail segment, called the Dubuque Street Trail Segment, connects Iowa City and North Liberty. The trail follows Dubuque Street through residential developments. Trail users will pass the turn off for the Squire Point Trail network, managed by the U.S. Army Corps of Engineers. This trail segment is maintained by Johnson County Conservation. The trail continues through North Liberty to the northern outskirts, with the in-town segment maintained by the City of North Liberty.

**North Liberty to Mehaffey Bridge:** This trail segment, called the Mehaffey Bridge Trail Segment, continues along Mehaffey Bridge Road to the scenic Mehaffey Bridge that spans the Coralville Reservoir. The northern terminus is at the eastern side of the bridge, near the entrance to the Sugar Bottom Recreation Area, a park that features a mountain bike trail network. This trail segment is maintained by Johnson County Conservation.