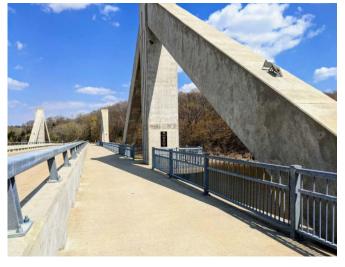

**North Liberty to Mehaffey Bridge:** This trail segment, called the Mehaffey Bridge Trail Segment, continues along Mehaffey Bridge Road to the scenic Mehaffey Bridge that spans the Coralville Reservoir. The northern terminus is at the eastern side of the bridge, near the entrance to the Sugar Bottom Recreation Area, a park that features a mountain bike trail network. This trail segment is maintained by Johnson County Conservation.