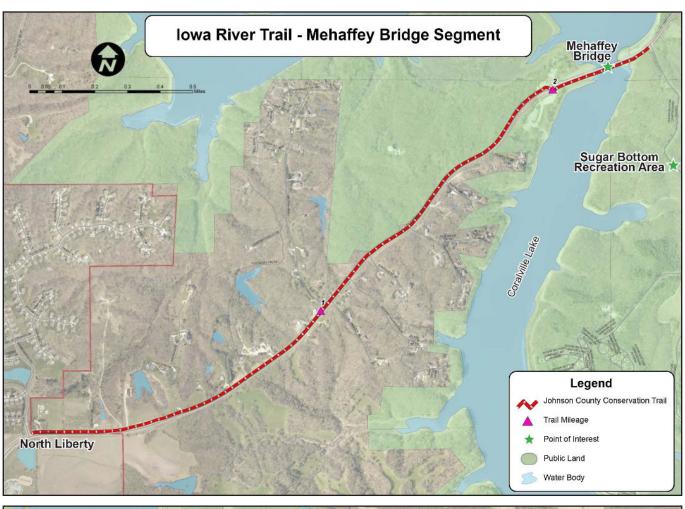

**North Liberty to Mehaffey Bridge:** This trail segment, called the Mehaffey Bridge Trail Segment, continues along Mehaffey Bridge Road to the scenic Mehaffey Bridge that spans the Coralville Reservoir. The northern terminus is at the eastern side of the bridge, near the entrance to the Sugar Bottom Recreation Area, a park that features a mountain bike trail network. This trail segment is maintained by Johnson County Conservation.