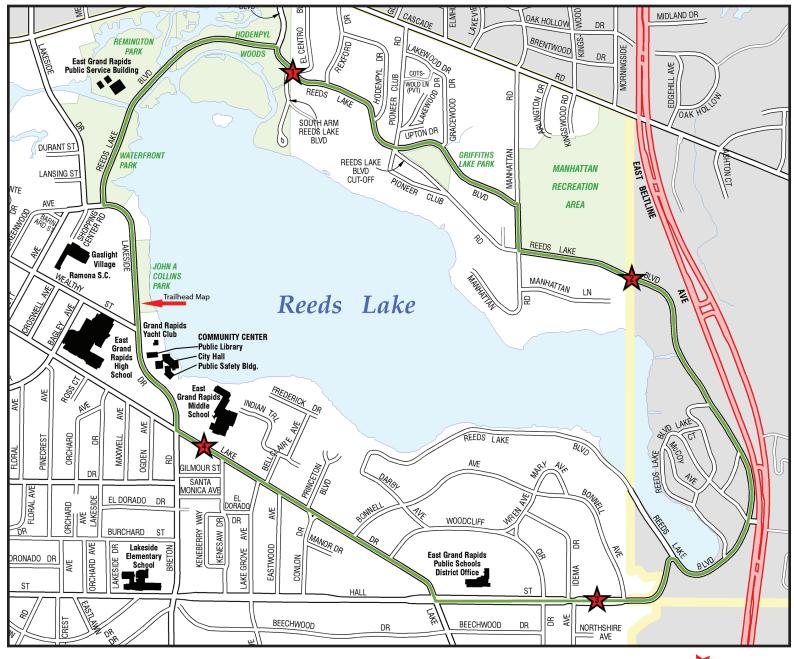

## **Reeds Lake Trail Map**

The **Reeds Lake Trail** (4.2 miles) is a combination of paved trails, boardwalks and sidewalks. There are wooden post 1/2 mile and mile markers along the route. You may also enjoy the 0.9 mile walk through Hodenpyl Woods (near the top left of the map). **By law, dogs must remain on a leash at all times while on the Reeds Lake Trail. You are held responsible for cleaning up after your dog.** 

Mile Markers